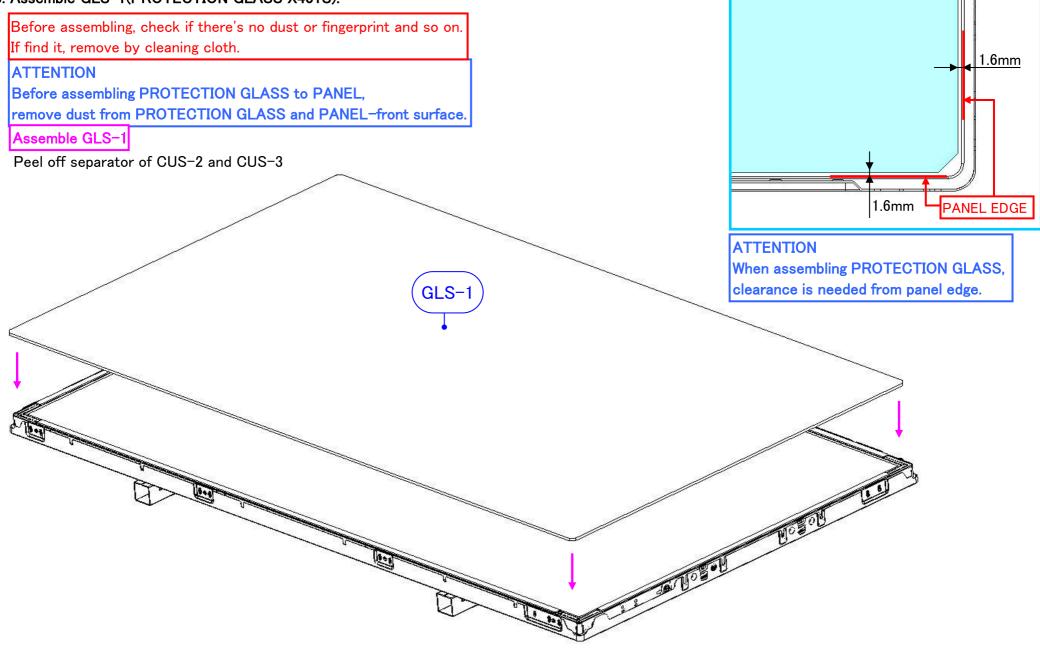

#### 3. Assemble GLS-1(PROTECTION GLASS X401S).

4. Assemble BRK-1 and BRK-2 (X401S HOLDER GLASS A/B).

5. Paste CUS-1 (BRACKET LED TAPE CUSHION). Refer to SPEC of PARTS LIST for the specification of CUS-1. Assemble BRACKET PWB IR again.