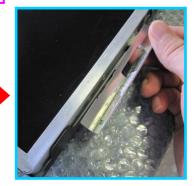

#### 3. Assemble GLS-1(PROTECTION GLASS X401S).

4. Assemble BRK-1 and BRK-2 (X401S HOLDER GLASS A/B).

5. Paste CUS-1 (BRACKET LED TAPE CUSHION). Refer to SPEC of PARTS LIST for the specification of CUS-1. Assemble BRACKET PWB IR again.

Assemble BRACKET PWB IR again.

6. Rotate and install HOLE CAP.