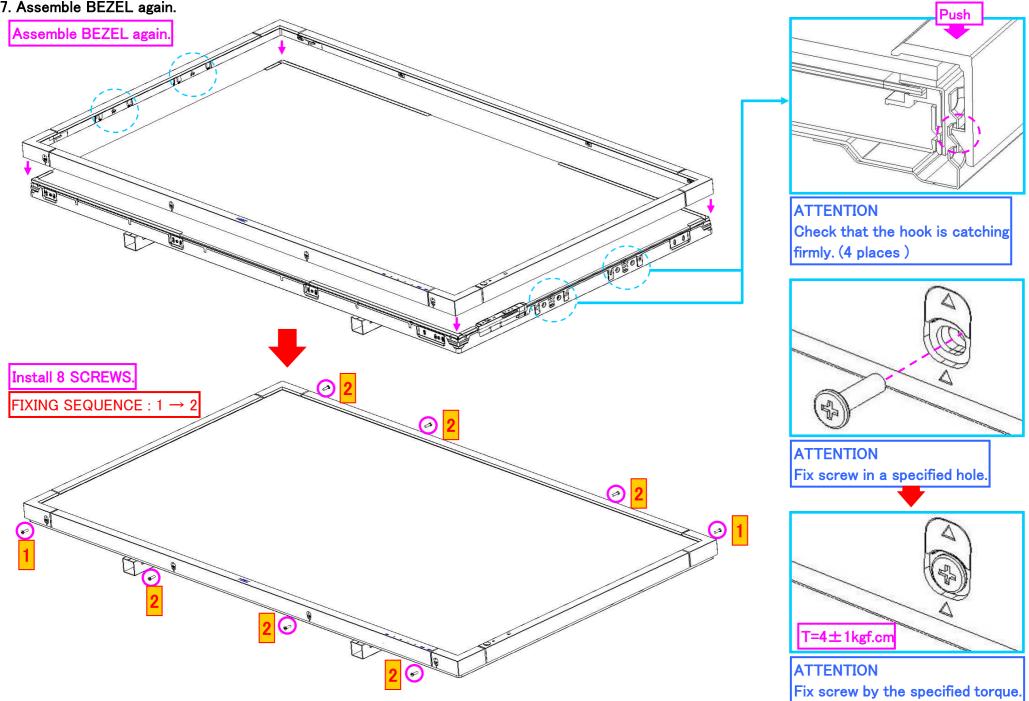

# How to fix the protective glass for X401S

ATTENTION Remove catching of a hook. (4 places )