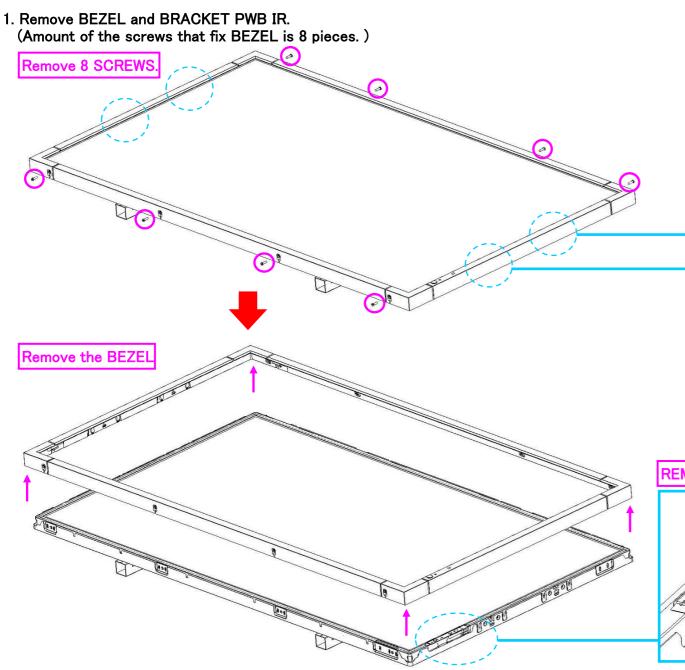

# How to fix the protective glass for X401S

ATTENTION Remove catching of a hook. (4 places )

### REMOVE BRACKET PWB IR