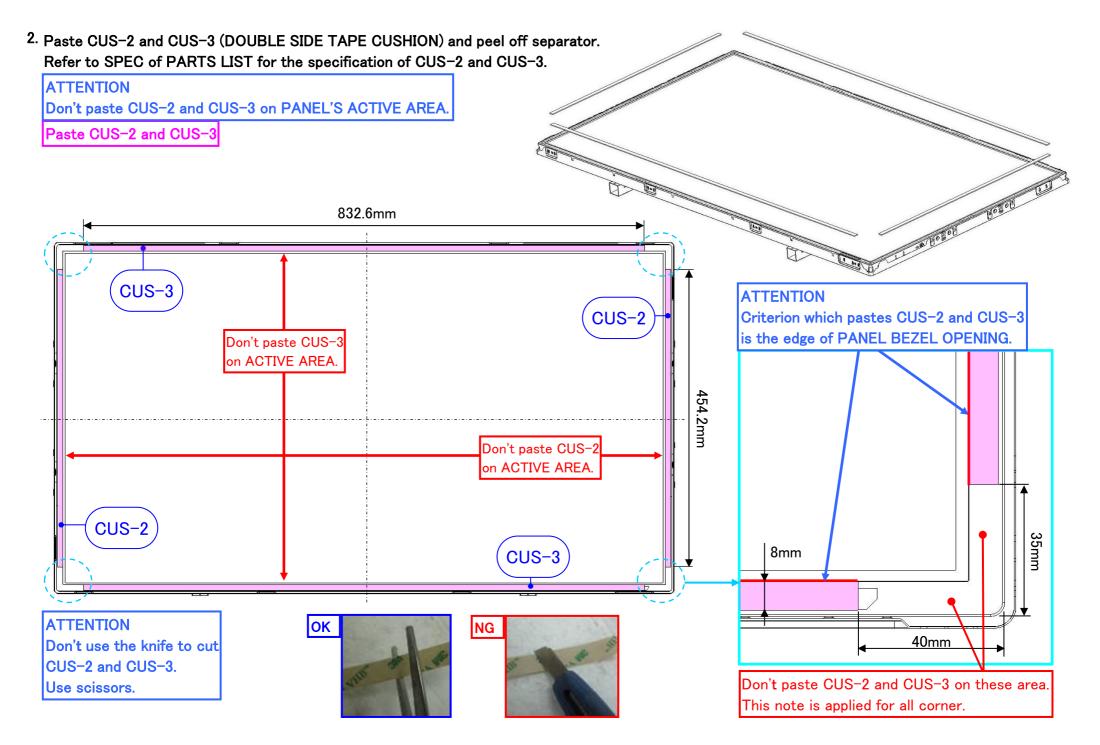

### PARTS LIST

| Location                       | Description              | Part No | Q'ty | Spec                                |
|--------------------------------|--------------------------|---------|------|-------------------------------------|
| GLS-1                          | PROTECTION GLASS X401S   |         | 1    | 909.4±1.0mm X 521±0.7mm X 4.0±0.3mm |
| BRK-1                          | X401S HOLDER GLASS A     |         | 2    |                                     |
| BRK-2                          | X401S HOLDER GLASS B     |         | 2    |                                     |
| CUS-1                          | BRACKET LED TAPE CUSHION |         |      |                                     |
|                                | CUSHION                  | —       | 1    | 98mm X 8mm X 0.65mm                 |
|                                | DOUBLE SIDE TAPE         |         |      |                                     |
| CUS-2                          | DOUBLE SIDE TAPE CUSHION |         |      |                                     |
|                                | CUSHION                  | —       | 2    | 454.2mm X 8mm X 0.8mm               |
|                                | DOUBLE SIDE TAPE         |         |      |                                     |
| CUS-3 DOUBLE SIDE TAPE CUSHION |                          |         |      |                                     |
|                                | CUSHION                  | _       | 2    | 832.6mm X 8mm X 0.8mm               |
|                                | DOUBLE SIDE TAPE         |         |      |                                     |

#### 3. Assemble GLS-1(PROTECTION GLASS X401S).

4. Assemble BRK-1 and BRK-2 (X401S HOLDER GLASS A/B).

5. Paste CUS-1 (BRACKET LED TAPE CUSHION). Refer to SPEC of PARTS LIST for the specification of CUS-1. Assemble BRACKET PWB IR again.