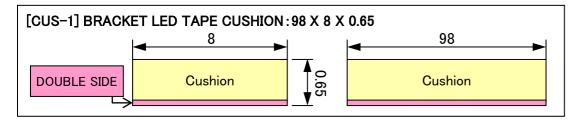

### PARTS LIST

| Location                       | Description              | Part No | Q'ty | Spec                                |
|--------------------------------|--------------------------|---------|------|-------------------------------------|
| GLS-1                          | PROTECTION GLASS X401S   |         | 1    | 909.4±1.0mm X 521±0.7mm X 4.0±0.3mm |
| BRK-1                          | X401S HOLDER GLASS A     |         | 2    |                                     |
| BRK-2                          | X401S HOLDER GLASS B     |         | 2    |                                     |
| CUS-1                          | BRACKET LED TAPE CUSHION |         |      |                                     |
|                                | CUSHION                  | —       | 1    | 98mm X 8mm X 0.65mm                 |
|                                | DOUBLE SIDE TAPE         |         |      |                                     |
| CUS-2                          | DOUBLE SIDE TAPE CUSHION |         |      |                                     |
|                                | CUSHION                  | —       | 2    | 454.2mm X 8mm X 0.8mm               |
|                                | DOUBLE SIDE TAPE         |         |      |                                     |
| CUS-3 DOUBLE SIDE TAPE CUSHION |                          |         |      |                                     |
|                                | CUSHION                  | _       | 2    | 832.6mm X 8mm X 0.8mm               |
|                                | DOUBLE SIDE TAPE         |         |      |                                     |

#### 3. Assemble GLS-1(PROTECTION GLASS X401S).

4. Assemble BRK-1 and BRK-2 (X401S HOLDER GLASS A/B).

5. Paste CUS-1 (BRACKET LED TAPE CUSHION). Refer to SPEC of PARTS LIST for the specification of CUS-1. Assemble BRACKET PWB IR again.