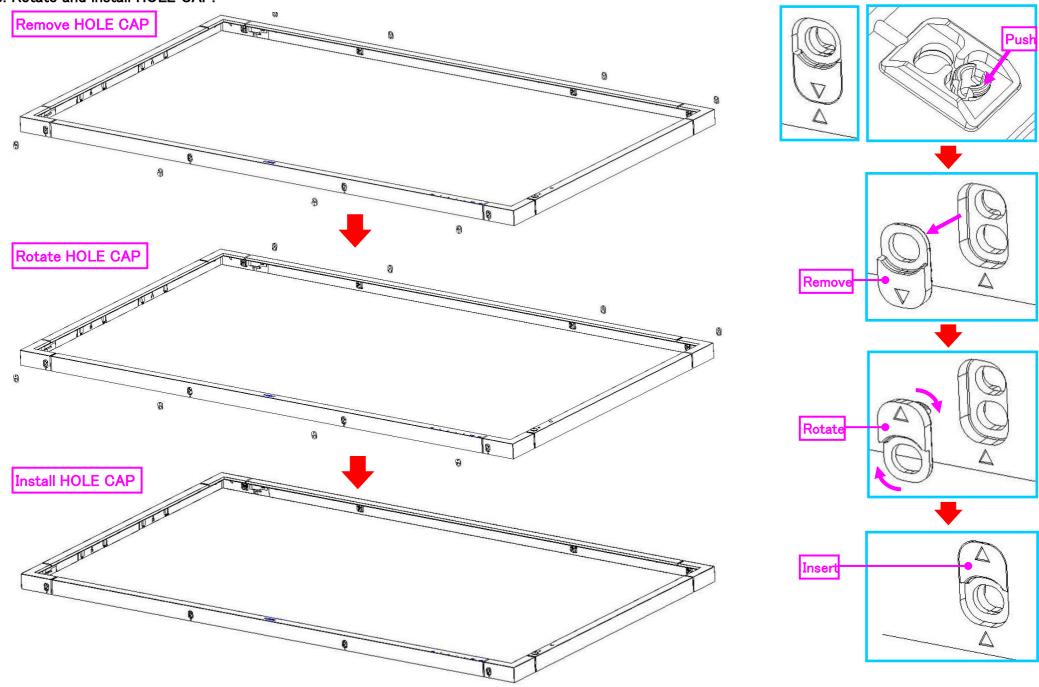

CUS-3 DOUBLE SIDE TAPE CUSHION |                          |         |      |                                     |
|                                | CUSHION                  | _       | 2    | 832.6mm X 8mm X 0.8mm               |
|                                | DOUBLE SIDE TAPE         |         |      |                                     |







# How to fix the protective glass for X401S







ATTENTION Remove catching of a hook. (4 places )

### REMOVE BRACKET PWB IR







#### 3. Assemble GLS-1(PROTECTION GLASS X401S).



4. Assemble BRK-1 and BRK-2 (X401S HOLDER GLASS A/B).



5. Paste CUS-1 (BRACKET LED TAPE CUSHION). Refer to SPEC of PARTS LIST for the specification of CUS-1. Assemble BRACKET PWB IR again.



Assemble BRACKET PWB IR again.

6. Rotate and install HOLE CAP.