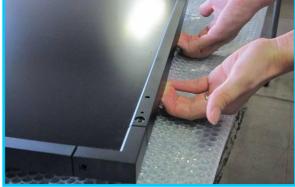

### REMOVE BRACKET PWB IR

#### 3. Assemble GLS-1(PROTECTION GLASS X401S).

4. Assemble BRK-1 and BRK-2 (X401S HOLDER GLASS A/B).

5. Paste CUS-1 (BRACKET LED TAPE CUSHION). Refer to SPEC of PARTS LIST for the specification of CUS-1. Assemble BRACKET PWB IR again.