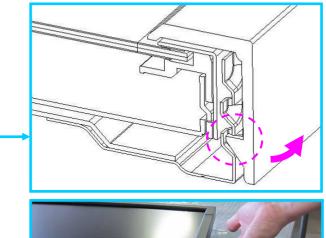

# How to fix the protective glass for X401S

ATTENTION Remove catching of a hook. (4 places )

### REMOVE BRACKET PWB IR