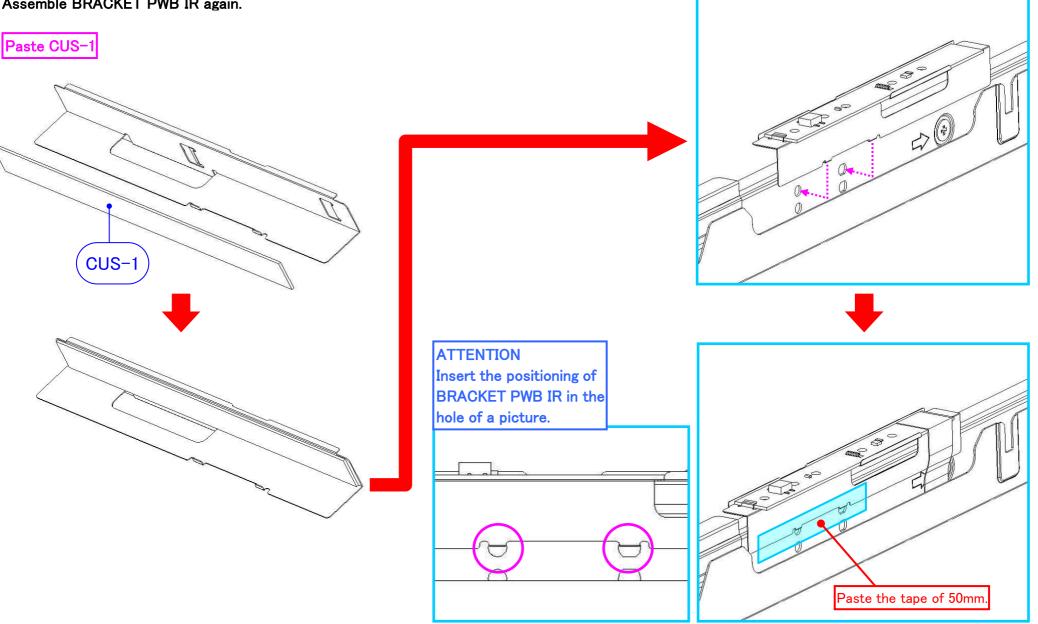

#### 3. Assemble GLS-1(PROTECTION GLASS X401S).

4. Assemble BRK-1 and BRK-2 (X401S HOLDER GLASS A/B).

5. Paste CUS-1 (BRACKET LED TAPE CUSHION). Refer to SPEC of PARTS LIST for the specification of CUS-1. Assemble BRACKET PWB IR again.

Assemble BRACKET PWB IR again.

6. Rotate and install HOLE CAP.