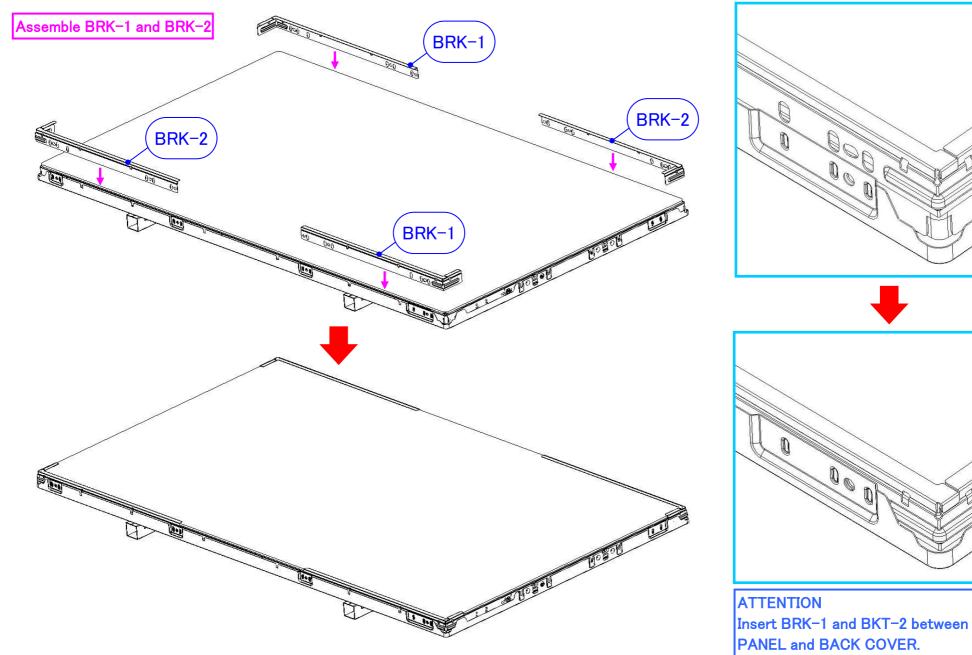

#### 3. Assemble GLS-1(PROTECTION GLASS X401S).

4. Assemble BRK-1 and BRK-2 (X401S HOLDER GLASS A/B).

5. Paste CUS-1 (BRACKET LED TAPE CUSHION). Refer to SPEC of PARTS LIST for the specification of CUS-1. Assemble BRACKET PWB IR again.