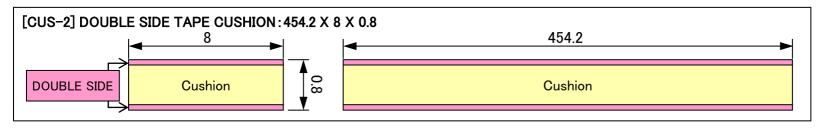

### PARTS LIST

| Location                       | Description              | Part No | Q'ty | Spec                                |
|--------------------------------|--------------------------|---------|------|-------------------------------------|
| GLS-1                          | PROTECTION GLASS X401S   |         | 1    | 909.4±1.0mm X 521±0.7mm X 4.0±0.3mm |
| BRK-1                          | X401S HOLDER GLASS A     |         | 2    |                                     |
| BRK-2                          | X401S HOLDER GLASS B     |         | 2    |                                     |
| CUS-1                          | BRACKET LED TAPE CUSHION |         |      |                                     |
|                                | CUSHION                  | —       | 1    | 98mm X 8mm X 0.65mm                 |
|                                | DOUBLE SIDE TAPE         |         |      |                                     |
| CUS-2                          | DOUBLE SIDE TAPE CUSHION |         |      |                                     |
|                                | CUSHION                  | —       | 2    | 454.2mm X 8mm X 0.8mm               |
|                                | DOUBLE SIDE TAPE         |         |      |                                     |
| CUS-3 DOUBLE SIDE TAPE CUSHION |                          |         |      |                                     |
|                                | CUSHION                  | _       | 2    | 832.6mm X 8mm X 0.8mm               |
|                                | DOUBLE SIDE TAPE         |         |      |                                     |