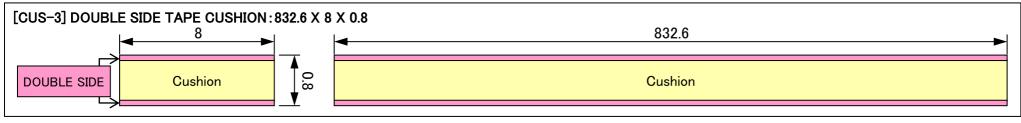

### PARTS LIST

| Location                       | Description              | Part No | Q'ty | Spec                                |
|--------------------------------|--------------------------|---------|------|-------------------------------------|
| GLS-1                          | PROTECTION GLASS X401S   |         | 1    | 909.4±1.0mm X 521±0.7mm X 4.0±0.3mm |
| BRK-1                          | X401S HOLDER GLASS A     |         | 2    |                                     |
| BRK-2                          | X401S HOLDER GLASS B     |         | 2    |                                     |
| CUS-1                          | BRACKET LED TAPE CUSHION |         |      |                                     |
|                                | CUSHION                  | —       | 1    | 98mm X 8mm X 0.65mm                 |
|                                | DOUBLE SIDE TAPE         |         |      |                                     |
| CUS-2                          | DOUBLE SIDE TAPE CUSHION |         |      |                                     |
|                                | CUSHION                  | —       | 2    | 454.2mm X 8mm X 0.8mm               |
|                                | DOUBLE SIDE TAPE         |         |      |                                     |
| CUS-3 DOUBLE SIDE TAPE CUSHION |                          |         |      |                                     |
|                                | CUSHION                  | _       | 2    | 832.6mm X 8mm X 0.8mm               |
|                                | DOUBLE SIDE TAPE         |         |      |                                     |